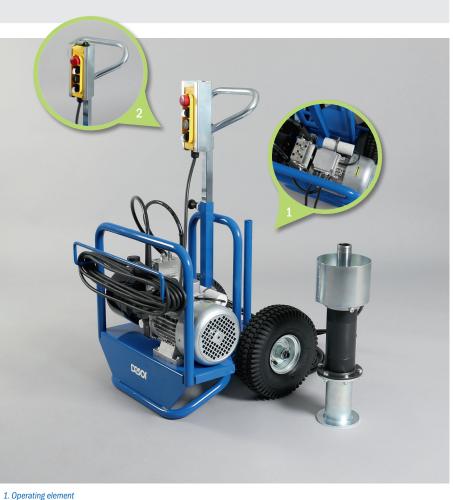

## Description

mobile, pneumatic pulling device DESOI PullDevice H-1 with a double-acting cylinder and switching to automatic mode for pulling the ram injection lances.

## **Delivery range**

with electric hydraulic unit 230 V, moving device, a double-acting special cylinder with through bore Ø 30 mm, holding plate for drawing head,  $2 \times 5 \text{ m}$ hydraulic hose Ø 6 mm and remote control, incl. instruction manual

## Advantages

- Usable for ram injection lances G  $\frac{1}{4}^{\prime\prime}$  or G  $\frac{1}{2}^{\prime\prime}$
- Mobility by moving device
- Tightening speed adjustable
- Easy operation

2. Automatic switching